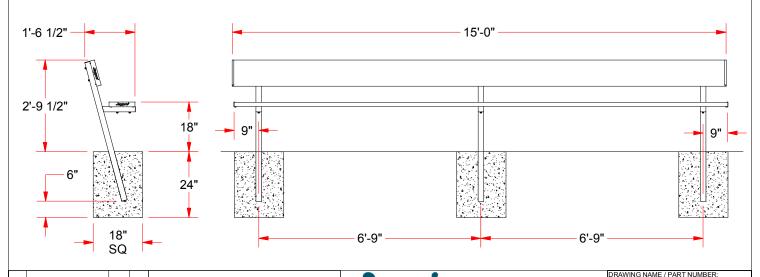

PB-20PI 15' PLAYERS BENCH WITH **BACK REST** 

www.jaypro.com

PB-20PI DRAWN BY SSUE DATE: Moune T 8/22/2013 CHK DATE: WVB 8/22/2013 1 OF 1

THIS PRINT IS THE PROPERTY OF JAYPRO SPORTS, LLC.
AND MAY NOT BE REPRODUCED WITHOUT WRITTEN PERMIS: JAYPRO SPORTS, LLC, 976 HARTFORD TURNPIKE, WATERFORD, CT 06385 USA