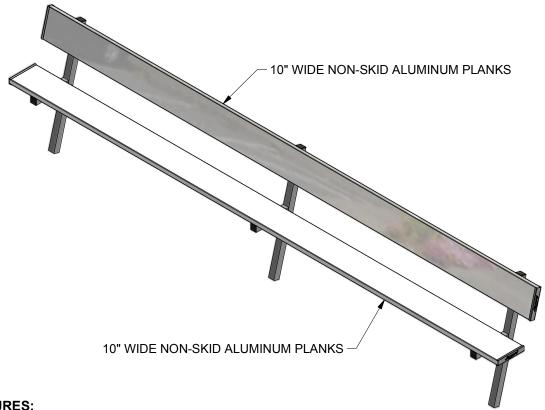

## **FEATURES:**

- 10" WIDE NON-SKID ALUMINUM PLANKS
- 2" x 2" HEAVY DUTY GALVANIZED STEEL LEGS FOR SUPERIOR RUST RESISTANCE
- PLANKS ARE SUPPORTED BY A STRONG, GALVANIZED STEEL UNDERSTRUCTURE